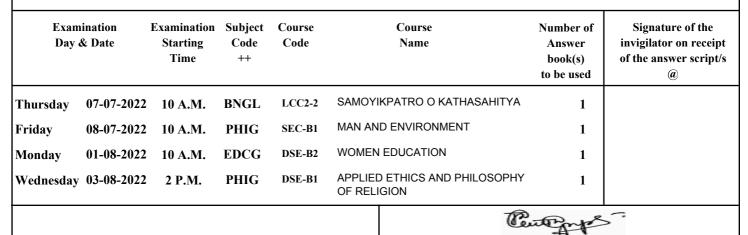

#### SCHEDULE FOR EXAMINATION IN THEORETICAL PAPERS \*\*

Ph: 9477252860

|           | ination<br>& Date | Examination<br>Starting<br>Time | Subject<br>Code<br>++ | Course<br>Code | Course<br>Name                            | Number of<br>Answer<br>book(s)<br>to be used | Signature of the invigilator on receipt of the answer script/s |
|-----------|-------------------|---------------------------------|-----------------------|----------------|-------------------------------------------|----------------------------------------------|----------------------------------------------------------------|
| Thursday  | 07-07-2022        | 10 A.M.                         | BNGL                  | LCC2-2         | SAMOYIKPATRO O KATHASAHITYA               | 1                                            |                                                                |
| Friday    | 08-07-2022        | 10 A.M.                         | EDCG                  | SEC-B1         | TEACHING SKILL                            | 1                                            |                                                                |
| Monday    | 01-08-2022        | 10 A.M.                         | EDCG                  | DSE-B2         | WOMEN EDUCATION                           | 1                                            |                                                                |
| Wednesday | 03-08-2022        | 2 P.M.                          | PHIG                  | DSE-B1         | APPLIED ETHICS AND PHILOSOPHY OF RELIGION | 1                                            |                                                                |