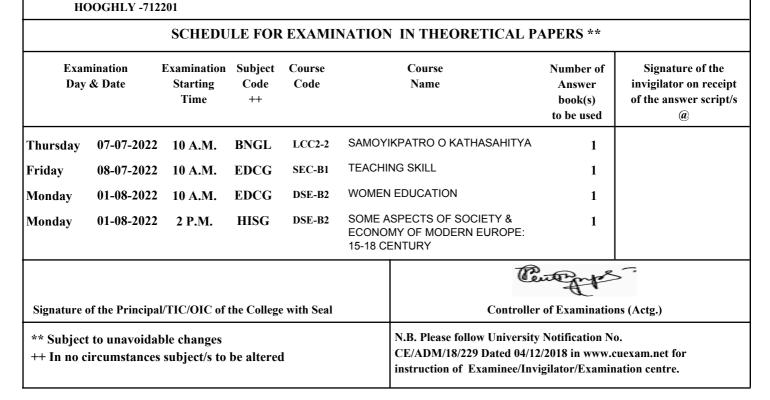

#### SCHEDULE FOR EXAMINATION IN THEORETICAL PAPERS \*\*

Ph: 9477252860

|           | ination<br>& Date | Examination<br>Starting<br>Time | Subject<br>Code<br>++ | Course<br>Code | Course<br>Name                            | Number of<br>Answer<br>book(s)<br>to be used | Signature of the invigilator on receipt of the answer script/s |
|-----------|-------------------|---------------------------------|-----------------------|----------------|-------------------------------------------|----------------------------------------------|----------------------------------------------------------------|
| Thursday  | 07-07-2022        | 10 A.M.                         | BNGL                  | LCC2-2         | SAMOYIKPATRO O KATHASAHITYA               | 1                                            |                                                                |
| Friday    | 08-07-2022        | 10 A.M.                         | EDCG                  | SEC-B1         | TEACHING SKILL                            | 1                                            |                                                                |
| Monday    | 01-08-2022        | 10 A.M.                         | EDCG                  | DSE-B2         | WOMEN EDUCATION                           | 1                                            |                                                                |
| Wednesday | 03-08-2022        | 2 P.M.                          | PHIG                  | DSE-B1         | APPLIED ETHICS AND PHILOSOPHY OF RELIGION | 1                                            |                                                                |