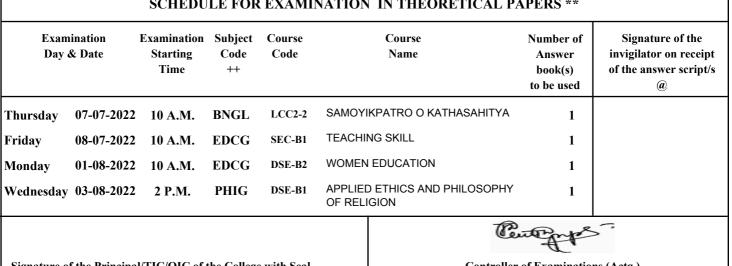

#### SCHEDULE FOR EXAMINATION IN THEORETICAL PAPERS \*\*

Ph: 9477252860

|           | ination<br>& Date | Examination<br>Starting<br>Time | Subject<br>Code<br>++ | Course<br>Code | Course<br>Name                            | Number of<br>Answer<br>book(s)<br>to be used | Signature of the invigilator on receipt of the answer script/s |
|-----------|-------------------|---------------------------------|-----------------------|----------------|-------------------------------------------|----------------------------------------------|----------------------------------------------------------------|
| Thursday  | 07-07-2022        | 10 A.M.                         | BNGL                  | LCC2-2         | SAMOYIKPATRO O KATHASAHITYA               | 1                                            |                                                                |
| Friday    | 08-07-2022        | 10 A.M.                         | EDCG                  | SEC-B1         | TEACHING SKILL                            | 1                                            |                                                                |
| Monday    | 01-08-2022        | 10 A.M.                         | EDCG                  | DSE-B2         | WOMEN EDUCATION                           | 1                                            |                                                                |
| Wednesday | 03-08-2022        | 2 P.M.                          | PHIG                  | DSE-B1         | APPLIED ETHICS AND PHILOSOPHY OF RELIGION | 1                                            |                                                                |